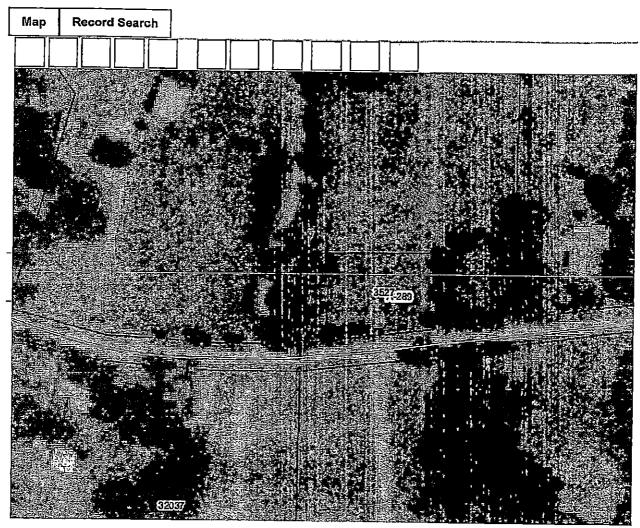

## PROPERTY DESCRIPTION

BEING 1 ACRE, PART OF THE J HILL SURVEY, ABSTRACT 289, AS DESCRIBED ON WARRANTY DEED RECORDED IN VOLUME 506, PAGE 389 ON INSTRUMENT DATED APRIL 30, 1968 IN PANOLA COUNTY TEXAS AND BEING FURTHER IDENTIFIED ON THE TAX ROLLS AND RECORDS OF CARTHAGE INDEPENDENT SCHOOL DISTRICT ET AL UNDER ACCOUNT NUMBER 00289-00090-00000-000000.

**SITUS OR LOCATION: COUNTY ROAD 307** 