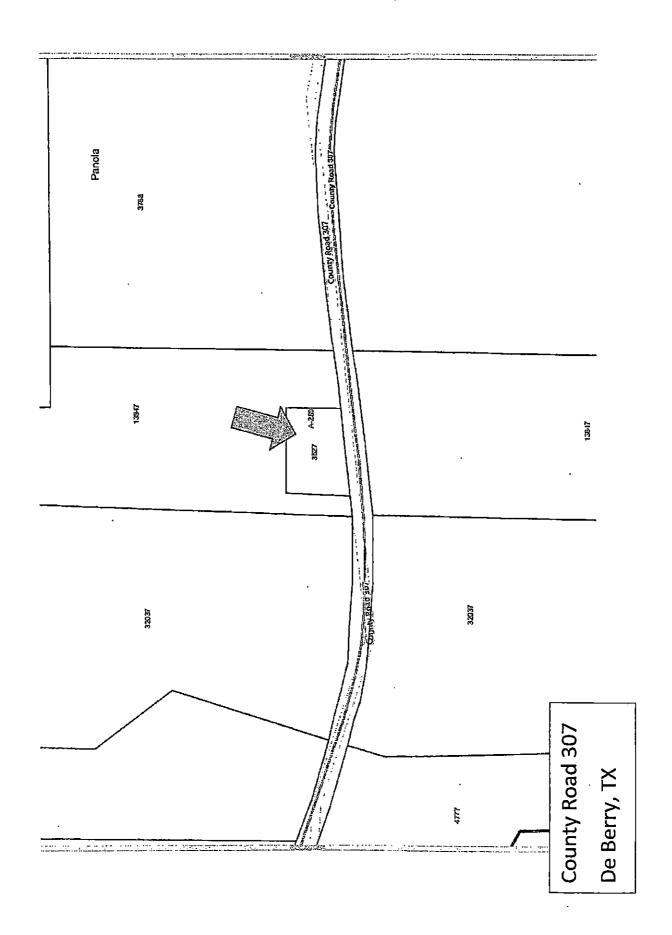

## PROPERTY DESCRIPTION

BEING 1 ACRE, PART OF THE J HILL SURVEY, ABSTRACT 289, AS DESCRIBED ON WARRANTY DEED RECORDED IN VOLUME 506, PAGE 389 ON INSTRUMENT DATED APRIL 30, 1968 IN PANOLA COUNTY TEXAS AND BEING FURTHER IDENTIFIED ON THE TAX ROLLS AND RECORDS OF CARTHAGE INDEPENDENT SCHOOL DISTRICT ET AL UNDER ACCOUNT NUMBER 00289-00090-00000-000000.

**SITUS OR LOCATION: COUNTY ROAD 307** 