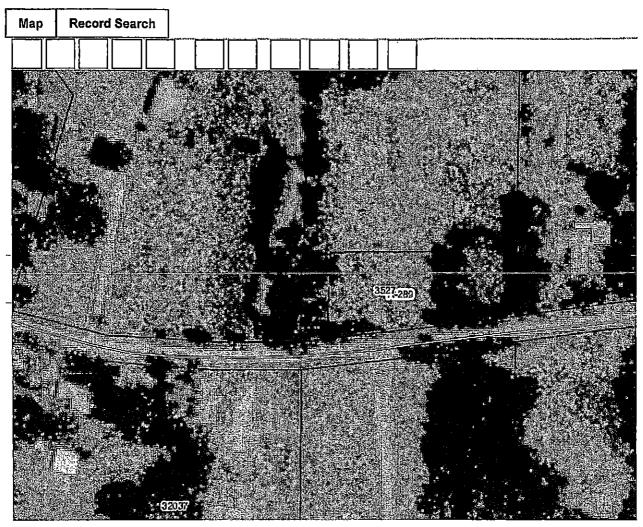

## PROPERTY DESCRIPTION

BEING 1 ACRE, PART OF THE J HILL SURVEY, ABSTRACT 289, AS DESCRIBED ON WARRANTY DEED RECORDED IN VOLUME 506, PAGE 389 ON INSTRUMENT DATED APRIL 30, 1968 IN PANOLA COUNTY TEXAS AND BEING FURTHER IDENTIFIED ON THE TAX ROLLS AND RECORDS OF CARTHAGE INDEPENDENT SCHOOL DISTRICT ET AL UNDER ACCOUNT NUMBER 00289-00090-00000-000000.

**SITUS OR LOCATION: COUNTY ROAD 307** 