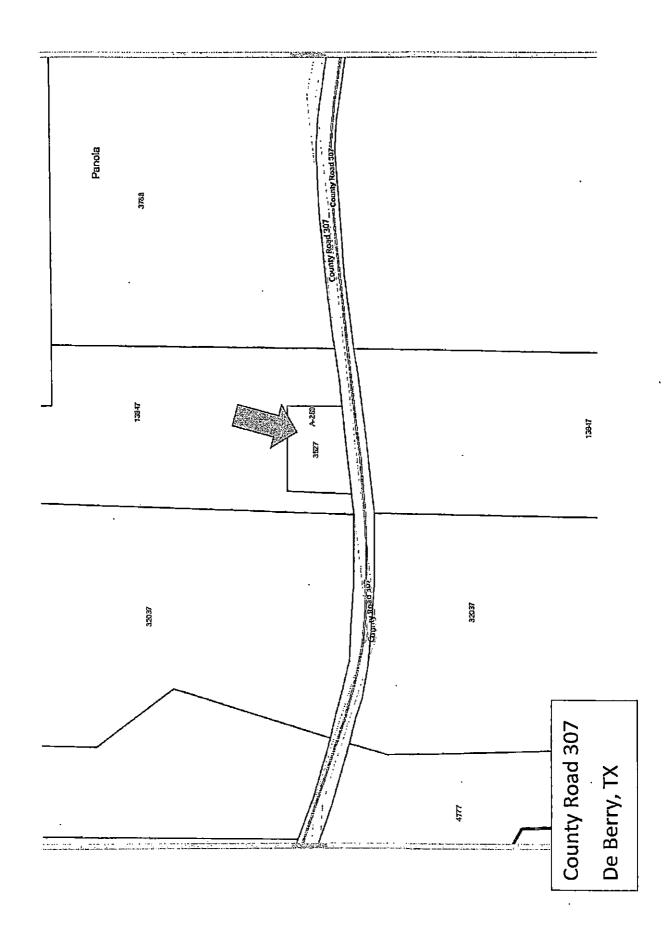

## PROPERTY DESCRIPTION

BEING 1 ACRE, PART OF THE J HILL SURVEY, ABSTRACT 289, AS DESCRIBED ON WARRANTY DEED RECORDED IN VOLUME 506, PAGE 389 ON INSTRUMENT DATED APRIL 30, 1968 IN PANOLA COUNTY TEXAS AND BEING FURTHER IDENTIFIED ON THE TAX ROLLS AND RECORDS OF CARTHAGE INDEPENDENT SCHOOL DISTRICT ET AL UNDER ACCOUNT NUMBER 00289-00090-00000-000000.

**SITUS OR LOCATION: COUNTY ROAD 307** 